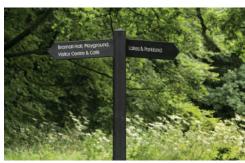

t
- Easy to assemble flat pack design
- 1 year manufacturer's warranty
- 4 week delivery from receipt of order

#### **ADDITIONAL OPTIONS**

- Alternative fonts,
- Engraved logos on fingerarms or posts
- Printed inserts on fingerarms or posts
- Oiled hardwood finish

#### **INSTALLATION GUIDELINES**

(These are guidelines only and do not replace, advice from qualified professionals)

- Root-fix 300x300x700mm excavation, backfilled to 50mm below ground with postcrete, trowelled for water runoff.
- Bolt down Use epoxy-fixed M12 (or similar) anchor bolts through post shoes. It is advised that all hardware is galvanised or stainless steel for the required weather resistance.

### Plan view



## **POST TOP OPTIONS** 30°

**FINGER ARM OPTIONS** 

CHEVRON

SOUARE





#### **PROJECT EXAMPLES**