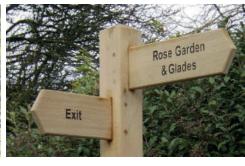

- Easy to assemble flat pack design
- 1 year manufacturer's warranty
- 4 week delivery from receipt of order

#### **ADDITIONAL OPTIONS**

- Alternative fonts,
- Engraved logos on fingerarms or posts
- Printed inserts on fingerarms or posts
- Oiled hardwood finish

#### **INSTALLATION GUIDELINES**

(These are guidelines only and do not replace, advice from qualified professionals)

- Root-fix 300x300x700mm excavation, backfilled to 50mm below ground with postcrete, trowelled for water runoff.
- Bolt down Use epoxy-fixed M12 (or similar) anchor bolts through post shoes. It is advised that all hardware is galvanised or stainless steel for the required weather resistance.

### Plan view



## **POST TOP OPTIONS** 30°

**FINGER ARM OPTIONS** 

CHEVRON

SOUARE





#### **PROJECT EXAMPLES**