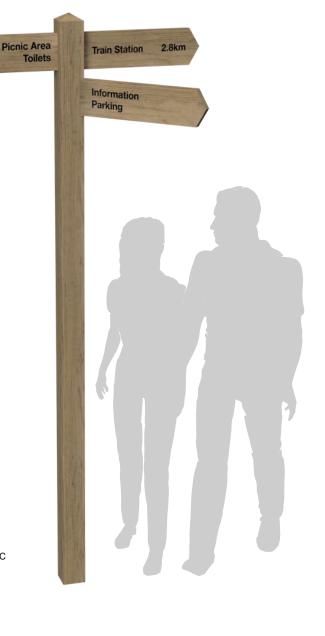

edged
- Legible Helvetica font
- Easy to assemble flat pack design
- 1 year manufacturer's warranty
- 4 week delivery from receipt of order

#### **ADDITIONAL OPTIONS**

- Alternative fonts,
- Engraved logos on fingerarms or posts
- Printed inserts on fingerarms or posts
- Oiled hardwood finish

#### **INSTALLATION GUIDELINES**

(These are guidelines only and do not replace, advice from qualified professionals)

- Root-fix 300x300x700mm excavation, backfilled to 50mm below ground with postcrete, trowelled for water runoff.
- Bolt down Use epoxy-fixed M12 (or similar) anchor bolts through post shoes. It is advised that all hardware is galvanised or stainless steel for the required weather resistance.

### Plan view



## **POST TOP OPTIONS** 30°

**FINGER ARM OPTIONS** 

CHEVRON

SOUARE





#### **PROJECT EXAMPLES**