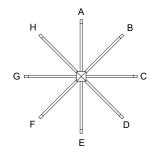

wood posts are planed and square edged,
- Recycled plastic posts are round edged
- Legible Helvetica font
- Easy to assemble flat pack design
- 1 year manufacturer's warranty
- 4 week delivery from receipt of order

#### **ADDITIONAL OPTIONS**

- Alternative fonts,
- Engraved logos on fingerarms or posts
- Printed inserts on fingerarms or posts
- Oiled hardwood finish

#### **INSTALLATION GUIDELINES**

(These are guidelines only and do not replace, advice from qualified professionals)

- Root-fix 300x300x700mm excavation, backfilled to 50mm below ground with postcrete, trowelled for water runoff.
- Bolt down Use epoxy-fixed M12 (or similar) anchor bolts through post shoes. It is advised that all hardware is galvanised or stainless steel for the required weather resistance.

### Plan view



## **POST TOP OPTIONS** 30°

**FINGER ARM OPTIONS** 

CHEVRON

SOUARE





#### **PROJECT EXAMPLES**