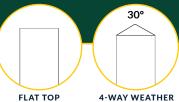

d edged
- Legible Helvetica font
- Easy to assemble flat pack design
- 1 year manufacturer's warranty
- 4 week delivery from receipt of order

#### **ADDITIONAL OPTIONS**

- Alternative fonts,
- Engraved logos on fingerarms or posts
- Printed inserts on fingerarms or posts
- Oiled hardwood finish

#### **INSTALLATION GUIDELINES**

(These are guidelines only and do not replace, advice from qualified professionals)

- Root-fix 300x300x700mm excavation, backfilled to 50mm below ground with postcrete, trowelled for water runoff.
- Bolt down Use epoxy-fixed M12 (or similar) anchor bolts through post shoes. It is advised that all hardware is galvanised or stainless steel for the required weather resistance.

### Plan view



## **POST TOP OPTIONS** 30°

**FINGER ARM OPTIONS** 

CHEVRON

SOUARE





#### **PROJECT EXAMPLES**