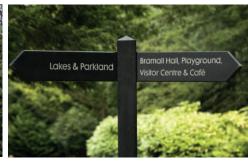

Easy to assemble flat pack design
- 1 year manufacturer's warranty
- 4 week delivery from receipt of order

#### **ADDITIONAL OPTIONS**

- Alternative fonts,
- Engraved logos on fingerarms or posts
- Printed inserts on fingerarms or posts
- Oiled hardwood finish

#### **INSTALLATION GUIDELINES**

(These are guidelines only and do not replace, advice from qualified professionals)

- Root-fix 300x300x700mm excavation, backfilled to 50mm below ground with postcrete, trowelled for water runoff.
- Bolt down Use epoxy-fixed M12 (or similar) anchor bolts through post shoes. It is advised that all hardware is galvanised or stainless steel for the required weather resistance.

### Plan view



## **POST TOP OPTIONS** 30°

**FINGER ARM OPTIONS** 

CHEVRON

SOUARE





#### **PROJECT EXAMPLES**